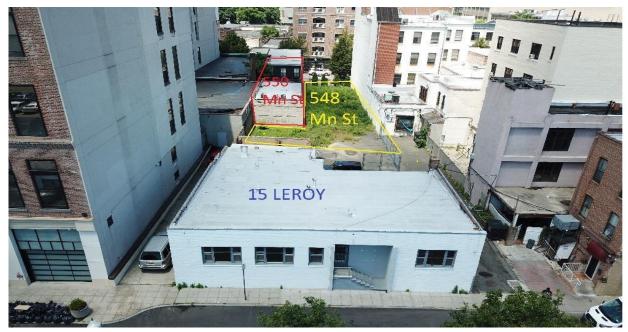

# **PROPERTY PICTURES ARIAL**

#### VIEW:

## 15 LEROY -548 MAIN STREET -548 MAIN STREET

## LOT 1:

- 1. 548 Main Street (6970 Sq.
  - Ft.)

## LOT 2:

1. 15 Le Roy Place (4900 Sq. FT.) (Owned)

The above-mentioned Lots will be collectively known as "Property".

The Property is primarily owned by "Shylas Weight Watchers Delight Inc.", along with one other party.