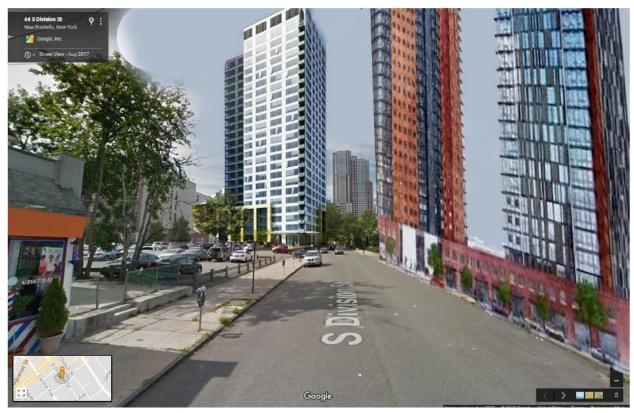

#### VIEW FROM SOUTH DIVISION STREET AFTER COMPLETION OF THE PROJECT

VIEW FROM CHURCH STREET WITH SKYWAY TO PARKING LOT

Please check the video of the property on you tube. Link Below: https://www.youtube.com/watch?v=3nYL\_yOA-Ec&t=15s